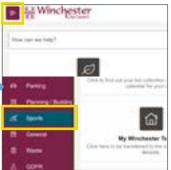

# LITTLETON JUNIOR FC







#### **IMPORTANT**

BOOKING DEADLINE FOR SUNDAY PITCHES: Thursday 12:00PM Late bookings are possible between Thursday 12:01pm and Friday 10:00am via email to Winchester City Council, but your request may not be seen in time.

£19\*

9v9 - 7v7 - 5v5

£21\*

\*Managers to pay and claim back expenses from club

### STEP 1

LOG INTO WINCHESTER CITY COUNCIL WEBSITE

CREATE NEW ACCOUNT IF NECESSARY





## STEP 2

CLICK THE THREE-LINE MENU ICON

CLICK 'SPORTS' IN THE SIDEBAR MENU



## STEP 3

CLICK 'FOOTBALL PITCH BOOKING' & FILL FORM

SAY 'YES' TO BOTH INSURANCE QUESTIONS

## STEP 4

**CLICK 'CONTINUE'** 

CLICK 'SELECT' UNDER 'BOOK NOW'

**Format** 

7v7

7v7

7v7

11v11 Adult

or†

# STEP 5

**ENTER MATCH DATE** 

CHOOSE REQUIRED PITCH UNDER 'FACILITY'

SELECT TIME SLOT » 8-10 · 10-12 · 12-14 · 14-16

NB ALWAYS SELECT REDUCED U18 RATE

» £21 FOR 11 v 11 · £19 FOR 9 v 9 · 7 v 7 · 5 v 5

| Pitch        | Format |       | Pitch |
|--------------|--------|-------|-------|
| □ Garrison 1 | 11v11  | Adult | □ KG  |
| ☐ Garrison 2 | 11v11  | Adult | □ KG  |
| □ KGV 1      | 9v9    |       | □ KG  |
| □ KGV 2*     | 11v11  | Adult | □ KG  |
| ☐ KGV 2a*    | 9v9    |       | □ KG  |
| □ KGV 2b     | 9v9    |       | □ KG  |
| □ KGV 3      | 11v11  | Adult | □ KG  |
| □ K