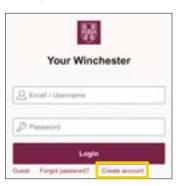

### STEP 1

LOG INTO WINCHESTER CITY COUNCIL WEBSITE

CREATE NEW ACCOUNT IF NECESSARY